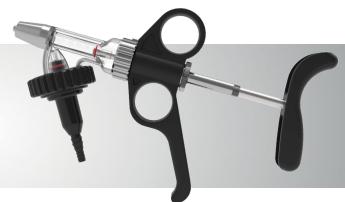

#### NEW! HSW B-MATIC 0.5 ml / 1 ml / 2 ml

with Tubing Connection or Universal Bottle Adapter

# AUTOMATIC SELF-FILLING SYRINGE FOR INJECTIONS

### VERSATILE AND FLEXIBLE APPLICATION

Optimized for different species to ensure a wide range of use

The syringe can be used universally (tubing connection, universal bottle adapter) and can be combined with various cylinders, universal adapters and tubes

## COMPATIBLE AND CUSTOMIZABLE

Cylinder/front part of the syringe is compatible with existing HSW ECO-MATIC® line, ensuring maximum flexibility

A wide range of accessories allows for individual adaptation and versatile use

## ERGONOMIC DESIGN, WORLD-RENOWNED SHAPE

The world-renowned ergonomic shape of HSW B-MATIC offers maximum user comfort

Combination of two established products (HSW ECO-MATIC® and HSW UNI-MATIC®): Benefit from our many years of experience and expertise

#### **ADJUSTABLE DOSAGE**

The dosage can be flexibly adjusted to ensure precise applications