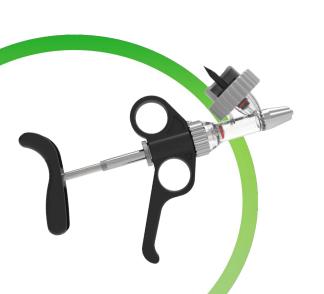

#### NEW! HSW B-MATIC 0.5 ml / 1 ml / 2 ml

with Tubing Connection or Universal Bottle Adapter

# AUTOMATIC SELF-FILLING SYRINGE FOR INJECTIONS

### VERSATILE AND FLEXIBLE APPLICATION

Optimized for different species to ensure a wide range of use

The syringe can be used universally (tubing connection, universal bottle adapter) and can be combined with various cylinders, universal adapters and tubes

## COMPATIBLE AND CUSTOMIZABLE

Cylinder/front part of the syringe is compatible with existing HSW ECO-MATIC® line, ensuring maximum flexibility

A wide range of accessories allows for individual adaptation and versatile use

## ERGONOMIC DESIGN, WORLD-RENOWNED SHAPE

The world-renowned ergonomic shape of HSW B-MATIC offers maximum user comfort

Combination of two established products (HSW ECO-MATIC® and HSW UNI-MATIC®): Benefit from our many years of experience and expertise

#### **ADJUSTABLE DOSAGE**

The dosage can be flexibly adjusted to ensure precise applications